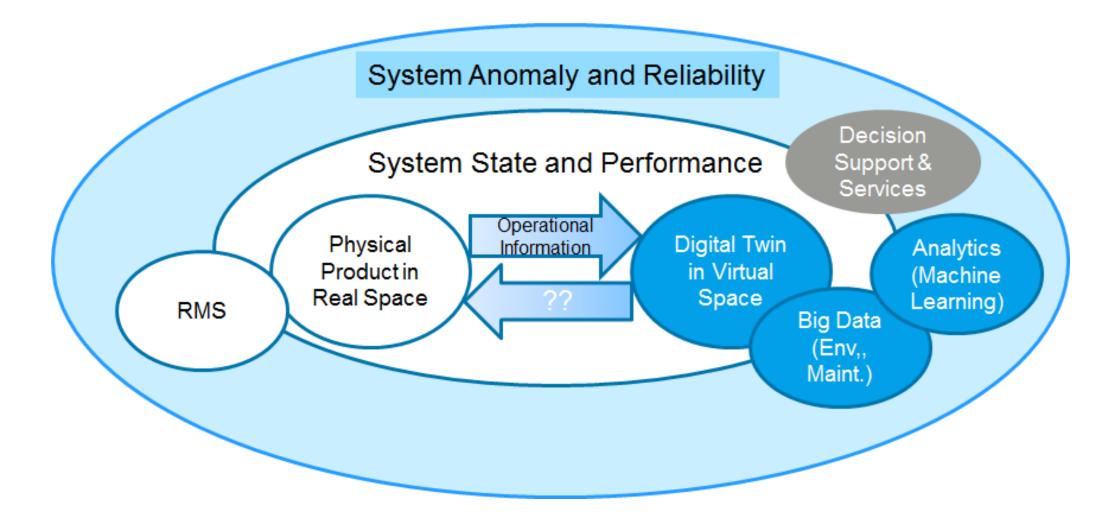

dvisory role



## **Trending Approaches in Industry**

- Data availability
  - Smart LRUs
  - Edge devices
  - Negotiated data paths and ownership
- Data Connectivity
  - Wireless
  - Improve data transfer technologies (e.g. SATCOM)
  - Streamlined data management
- Data interoperability
  - Industry standards
  - Digital-ready components
- Data Analytics
  - Heterogeneous data fusion
  - Automated self-learning

- Human user experience
  - Data accessibility per persona
  - Virtual interface gadgets
- Configuration management
  - RFID
  - Broad implementation of IETM V
  - System connectivity
- Data assurance and cyber security
  - Industry standards
  - Systems engineering practice
- Certification
  - Case based approaches
  - Virtual certification

# **Digital Twin – Virtual System**