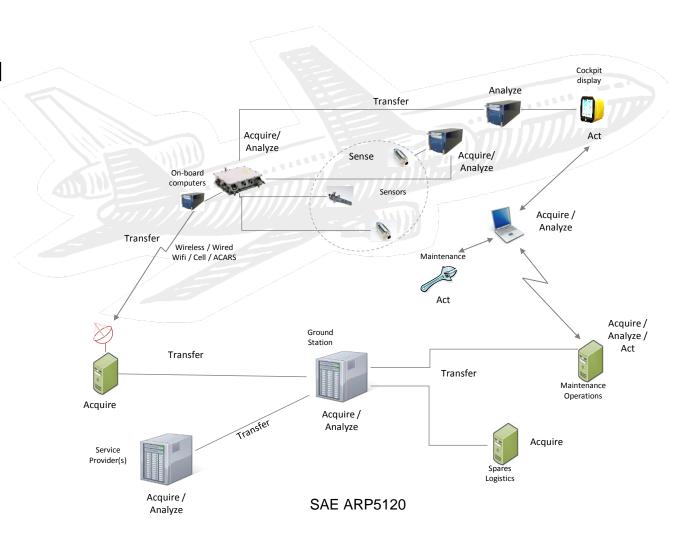

#### THE CONNECTED AIRCRAFT

ConnectedEngine

ConnectedECS

ConnectedMaintenance

ConnectedAPU

ConnectedBreaks

#### **IIoT Infrastructure and Platform**