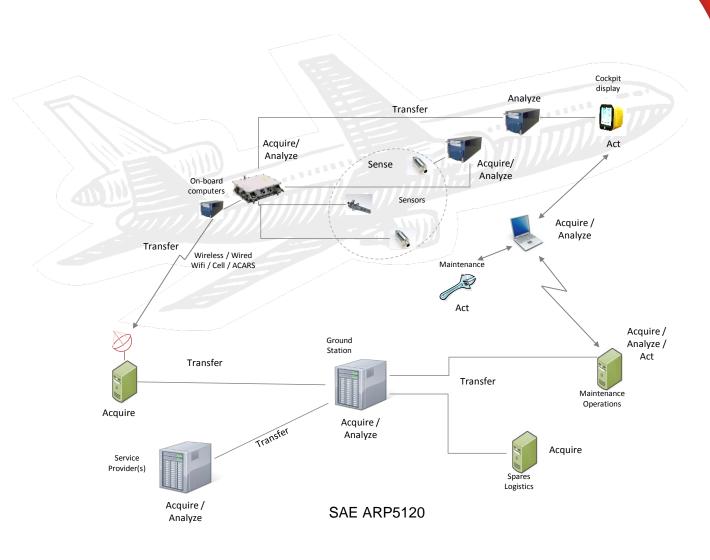

Ginger Shao Engineer Fellow Honeywell

### PHM 2017 PANEL SESSION 10 DISCUSSION

Leveraging data analytics for digital strategies in commercial aviation

# **Honeywell: The Power of Connected**

#### THE CONNECTED AIRCRAFT





ConnectedEngine

ConnectedECS

ConnectedMaintenance

ConnectedAPU

ConnectedBreaks

#### **IIoT Infrastructure and Platform**



# PHM as a Cyber Physical System: Challenges (1)

- Data availability
  - Legacy systems dark or gray
  - Data ownership
- Data Connectivity
  - Large amount of data
  - Real-time data transfer
  - Operational and manufacturing data integration
- Data interoperability
  - System of systems
- Data Analytics
  - Imbalanced data
  - Integration of physics-based modeling with big data analytics



# PHM as a Cyber Physical System: Challenges (2)

- Human user experience
  - Bring operational, performance, and maintenance data to people's finger tips
- Configuration management
  - IUID tracking through product lifecycle
  - 3<sup>rd</sup> party components
- Data assurance and cyber security
  - Lack of systems understanding
  - Lack of test standards
- Certification
  - Maximize benefits beyond advisory role



## **Trending Approaches in Industry**

- Data availability
  - Smart LRUs
  - Edge devices
  - Negotiated data paths and ownership
- Data Connectivity
  - Wireless
  - Improve data transfer technologies (e.g. SATCOM)
  - Streamlined data management
- Data interoperability
  - Industry standards
  - Digital-ready components
- Data Analytics
  - Heterogeneous data fusion
  -