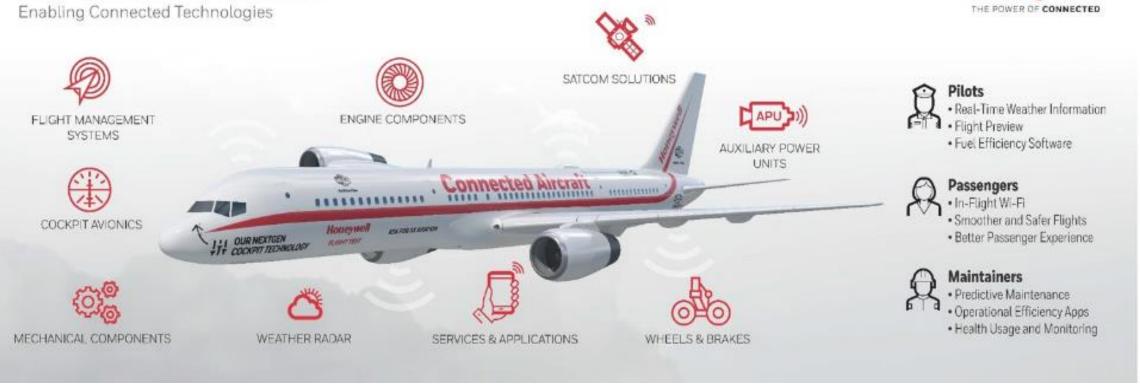

# **Honeywell: The Power of Connected**

#### THE CONNECTED AIRCRAFT

ConnectedEngine

ConnectedECS

ConnectedMaintenance

ConnectedAPU

ConnectedBreaks