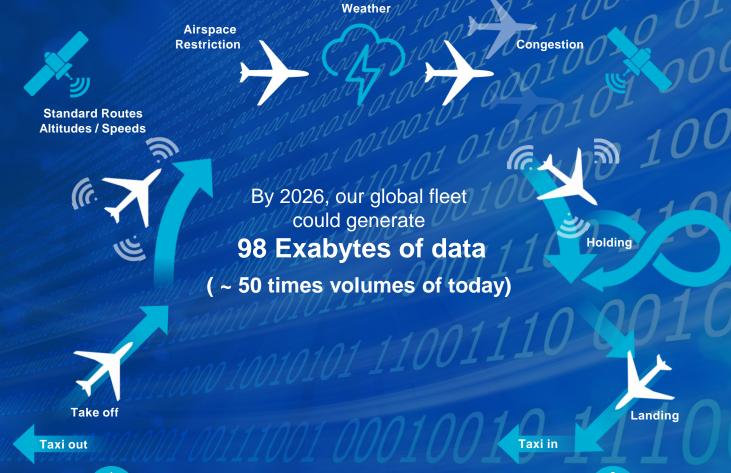

## Data growth & complexity

Operational Data volumes are doubling every 2 years